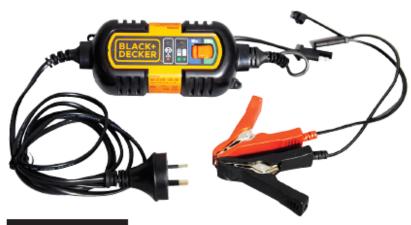

## *6V / 12V 1.2 AMP BATTERY CHARGER*

Suits AGM, GEL & WET automotive/marine 6 Volt & 12 Volt batteries. Keep your battery charged during off-season. LED battery status & charging indicator. 547667

This item is a **CLEARANCE ITEM** and only includes store stock, whilst stocks last.