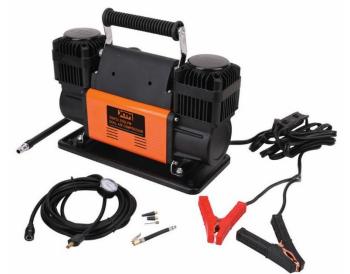

## **XTM 150PSI 250LPM Dual Air Compressor**

An orange and black dual pump portable air compressor. PLU 606623

Sold at Supercheap Auto stores between 1<sup>st</sup> Apr 2021 to 20<sup>th</sup> of Jan 2022.