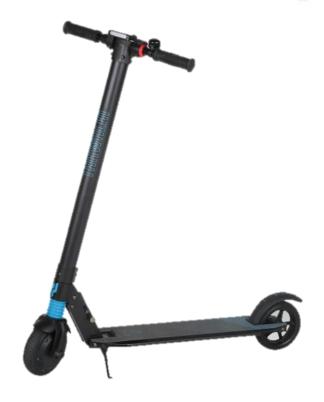

## Tahwalhi Electric Scooter 100kg

Sold at SCA stores from November 2019 to April 2020

Defect: The front wheel can lock up, causing the scooter to stop abruptly.

Hazard: If the scooter suddenly stops, the user may crash or lose balance and fall off.