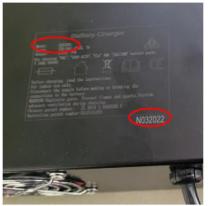

## Calibre 20 Amp 7 Stage Battery Charger

The product is a black, metal cased 20A 7 stage battery chargers.

The affected units can be identified by the brand: **Calibre**, product code PLU 544708 marked on the front and model no.: **SCA20AL** marked on the bottom of the device. This recall is limited to 5 batches sold from May 2021 to Nov 2022, those being "N052021, N062021, N082021, N032022 and N072022". The batch number can be found on the rating label located on the underside of the device.