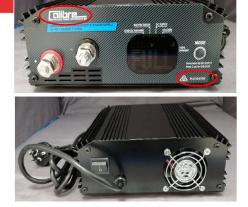

## Calibre 20 Amp 7 Stage Battery Charger

The product is a black, metal cased 20A 7 stage battery chargers.

The affected units can be identified by the brand: **Calibre**, product code PLU 544708 marked on the front and model no.: **SCA20AL** marked on the bottom of the device. This recall is limited to 5 batches sold from May 2021 to Nov 2022, those being "N052021, N062021, N082021, N032022 and N072022". The batch number can be found on the rating label located on the underside of the device.