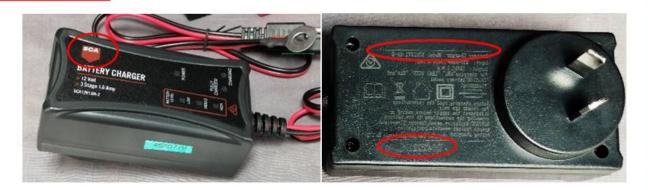

## SCA 1.6 Amp 3 Stage Battery Charger

The product is a black,3 stage, direct plug-in battery charger with various output leads.

The affected units can be identified by the brand: **SCA** marked on the front, and the model number **SCA12V1.6A-2** and the batch number printed on the plug side of the device, as per the images above. This recall is limited to 4 batches sold from Dec 2021 to Nov 2022, those being "Q042021, Q062021, Q122021 and Q062022".