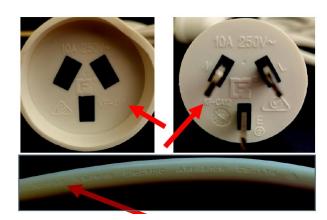

## SCA 10 Amp 3 Metre Extension Lead

3-metre white coloured extension lead, rated 250V 10 Amp. The product code 364960 is not explicitly stated on the extension lead, so please check the markings on the socket (KF-AY1), the cord (Ningbo Kaifeng Electric Appliance Co) and the plug (KF-CA12) to identify the affected product being recalled.