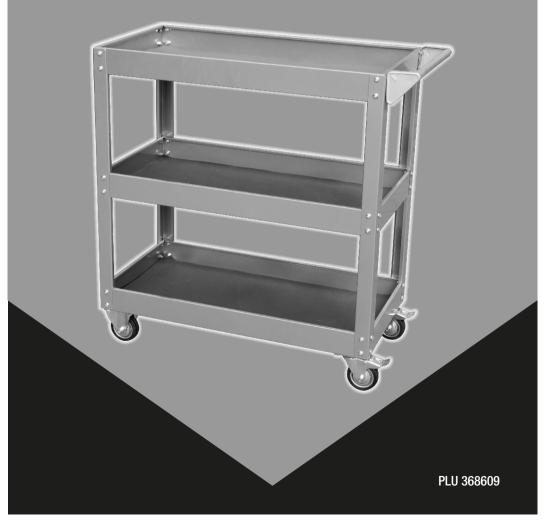

### **ASSEMBLY INSTRUCTIONS:**

Contents: (A) 3x 60mm Deep shelves

(B) 4x Posts

- (C) 2x 76mm (3") 360° Swivel solid rubber wheels with locking brake
- (D) 2x 76mm (3") Rigid solid rubber wheels

(E) 1x Tubular steel handle

(F) 48x M6 x 10mm Short bolt and nut sets

- (G) 16x M8 x 10mm Wheel bolt and nut sets
- (H) 3x EVA Mats

Specifications: Overall dimensions - L765 x W360 x H760 mm

Maximum rated capacity:

- 30kg per shelf

Includes three 60mm deep shelves

76mm (3") smooth rolling solid rubber wheels

Tools required (not included): 1x 10mm Spanner 2x 12mm Spanner SCA