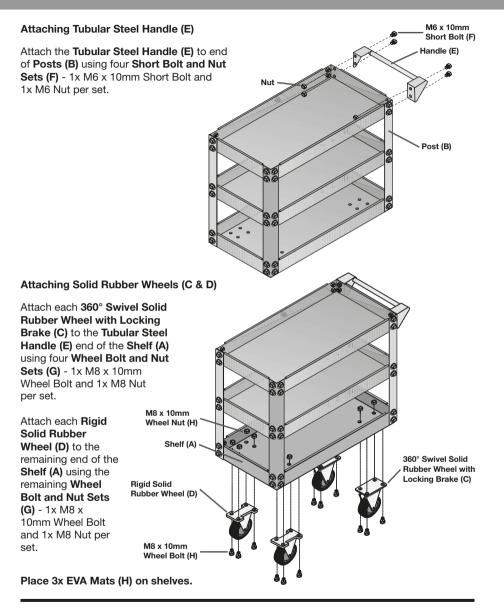

### **ASSEMBLY INSTRUCTIONS:**

Contents: (A) 3x 60mm Deep shelves

(B) 4x Posts

- (C) 2x 76mm (3") 360° Swivel solid rubber wheels with locking brake
- (D) 2x 76mm (3") Rigid solid rubber wheels

(E) 1x Tubular steel handle

(F) 48x M6 x 10mm Short bolt and nut sets

- (G) 16x M8 x 10mm Wheel bolt and nut sets
- (H) 3x EVA Mats

Specifications: Overall dimensions - L765 x W360 x H760 mm

Maximum rated capacity:

- 30kg per shelf

Includes three 60mm deep shelves