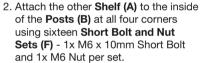

Shelf (A) Tips: Set the Service Cart on its side and work on two posts at a time for ease of assembly.

 Attach the last Shelf (A) to the inside top of the Posts (B) using twelve Short Bolt and Nut Sets (F) - 1x M6 x 10mm Short Bolt and 1x M6 Nut per set. (Four holes on one end of this top Shelf (A) are reserved for attaching the Tubular Steel Handle (E) in the next step.)