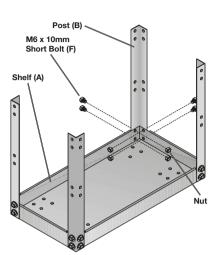

#### Attaching Posts (B) to Shelf (A)

Post (B)

M6 x 10mm Short Bolt (F)

 Lay one Shelf (A) (The one with four sets of four holes on the bottom) on the floor and attach the Posts (B) to the outside corners of the shelf using sixteen Short Bolt and Nut Sets (F) - 1x M6 x 10mm Short Bolt and 1x M6 Nut per set.