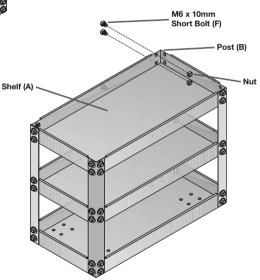

Shelf (A) Tips: Set the Service Cart on its side and work on two posts at a time for ease of assembly.

 Attach the last Shelf (A) to the inside top of the Posts (B) using twelve Short Bolt and Nut Sets (F) - 1x M6 x 10mm Short Bolt and 1x M6 Nut per set. (Four holes on one end of this top Shelf (A) are reserved for attaching the Tubular Steel Handle (E) in the next step.)